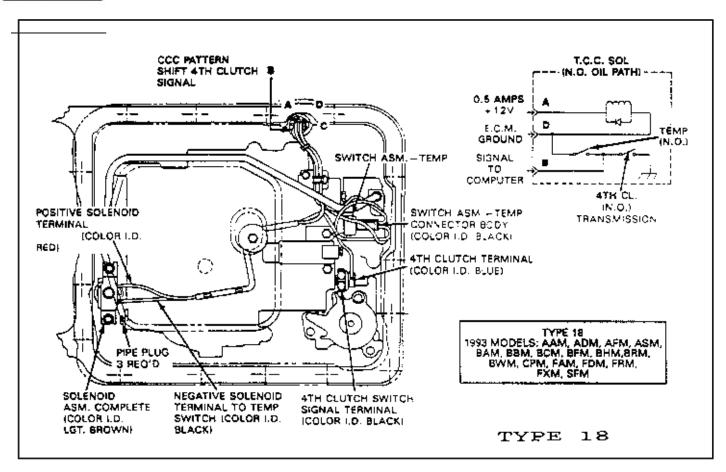

R (3.23 AXLE)       | 23   |
| 3НВМ         | 5.0L V/8  | HOLDEN                  |      |
| 3HDM         | 3.8L V/6  | HOLDEN                  | 22   |
| 3НЈМ         | 5.0L V/8  | HOLDEN                  | 22   |
| 3HLM         | 5.0L V/8  | HOLDEN                  | 22   |
| 3LHM         | 4.3L V/6  | S-TRUCK (TYPHOON TURBO) | 4    |
| 3SAM         | 2.5L L/4  | S-TRUCK                 | 19   |
| 3SFM         | 3.1L V/6  | S-TRUCK (MEXICO)        | 18   |
| 3YAM         | 5.7L V/8  | CORVETTE (EXPORT)       |      |
| ЗҮСМ         | 5.7L V/8  | CORVETTE                |      |
| 3VDM         | 5 77 17/9 | <b>CODUPTE</b>          | 22   |

NOTE: ALL OTHER MODELS FOR 1993 WERE EQUIPPED WITH THE 4L60-E TRANSMISSION WHICH IS ELECTRONIC CONTROLLED.