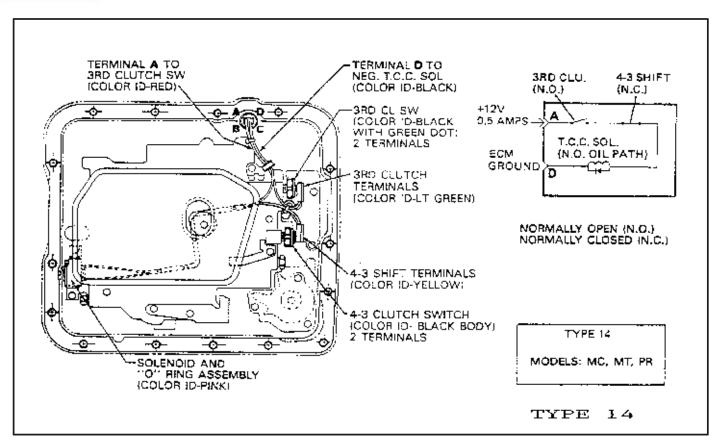

### THM 4L60 (700-R4) 1982 - 1993 MODEL AND WIRING TYPE ID

The TBM 700-R4 transmission wiring harness and TCC Solenoid assembly can be easily identified, by "Wiring Type", using one of two different methods. METHOD NUMBER 1: The color of the plastic insulator on the TCC Solenoid can be used to identify the "Wiring Type", using the chart in Figure 1. METHOD NUMBER 2: The last four numbers of the OEM part number is also cast into the plastic insulator, as shown in Figure 1. This number can be used to identify the "Wiring Type", using the chart in Figure 1.

1982 through 1993 model identification, and wiring type by transmission model, can be found on pages 2 through 18.

Wiring schematics for North American wiring types, listed in Figure 1, are shown on pages 19 through 27.