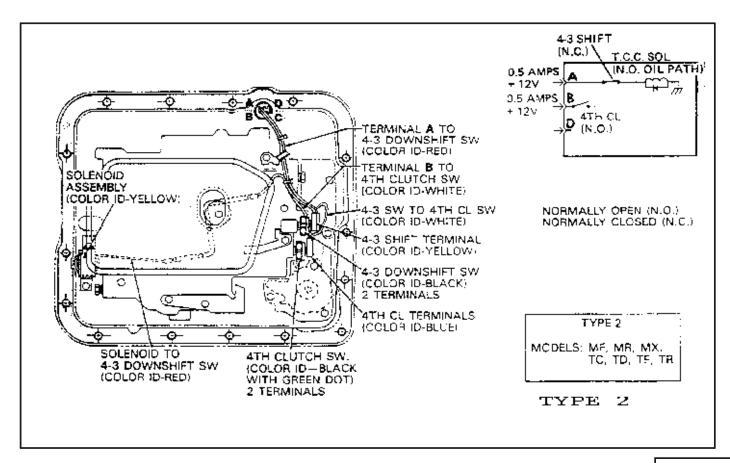

### THM 4L60 (700-R4) 1982 - 1993 MODEL AND WIRING TYPE ID

The TBM 700-R4 transmission wiring harness and TCC Solenoid assembly can be easily identified, by "Wiring Type", using one of two different methods. METHOD NUMBER 1: The color of the plastic insulator on the TCC Solenoid can be used to identify the "Wiring Type", using the chart in Figure 1. METHOD NUMBER 2: The last four numbers of the OEM part number is also cast into the plastic insulator, as shown in Figure 1. This number can be used to identify the "Wiring Type", using the chart in Figure 1.

1982 through 1993 model identification, and wiring type by transmission model, can be found on pages 2 through 18.

Wiring schematics for North American wiring types, listed in Figure 1, are shown on pages 19 through 27.