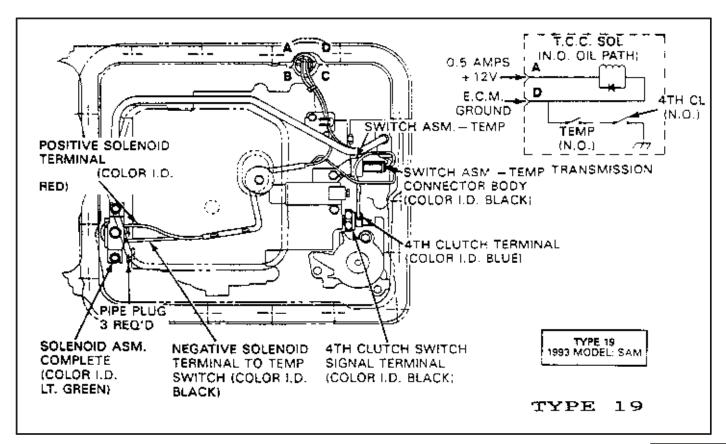

(3.23 AXLE)       | 23   |
| 3НВМ         | 5.0L V/8  | HOLDEN                  |      |
| 3HDM         | 3.8L V/6  | HOLDEN                  | 22   |
| 3НЈМ         | 5.0L V/8  | HOLDEN                  | 22   |
| 3HLM         | 5.0L V/8  | HOLDEN                  | 22   |
| 3LHM         | 4.3L V/6  | S-TRUCK (TYPHOON TURBO) | 4    |
| 3SAM         | 2.5L L/4  | S-TRUCK                 | 19   |
| 3SFM         | 3.1L V/6  | S-TRUCK (MEXICO)        | 18   |
| 3YAM         | 5.7L V/8  | CORVETTE (EXPORT)       |      |
| ЗҮСМ         | 5.7L V/8  | CORVETTE                |      |
| 3VDM         | 5 77 17/9 | <b>CODUPTE</b>          | 22   |

NOTE: ALL OTHER MODELS FOR 1993 WERE EQUIPPED WITH THE 4L60-E TRANSMISSION WHICH IS ELECTRONIC CONTROLLED.