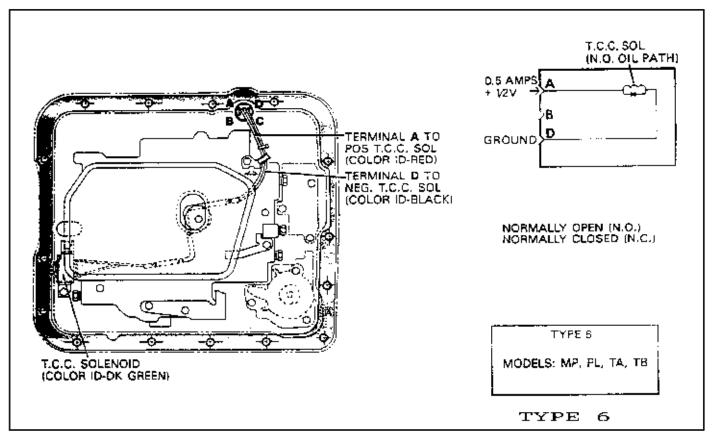

### THM 4L60 (700-R4) 1982 - 1993 MODEL AND WIRING TYPE ID

The TBM 700-R4 transmission wiring harness and TCC Solenoid assembly can be easily identified, by "Wiring Type", using one of two different methods. METHOD NUMBER 1: The color of the plastic insulator on the TCC Solenoid can be used to identify the "Wiring Type", using the chart in Figure 1. METHOD NUMBER 2: The last four numbers of the OEM part number is also cast into the plastic insulator, as shown in Figure 1. This number can be used to identify the "Wiring Type", using the chart in Figure 1.

1982 through 1993 model identification, and wiring type by transmission model, can be found on pages 2 through 18.

Wiring schematics for North American wiring types, listed in Figure 1, are shown on pages 19 through 27.

|             | TYPE | PART NUMBER | COLOR ID  |
|-------------|------|-------------|-----------|
|             | 1    | 8654121     | WHITE     |
|             | 2    | 8654122     | YELLOW    |
| $\Box$      | 3    | 8654123     | BLACK     |
| 11 カ        | 4    | 8654124     | RED       |
| •           | 5    | 8654125     | BLUE      |
|             | 6    | 8654126     | DK. GREEN |
|             | 7    | 8654127     | GRAY      |
|             | 8    | 8654128     | LT. GREEN |
|             | 9    | 8654129     | ORANGE    |
|             | 10   | 8654130     | BROWN     |
| ¶           | 14   | 8654194     | PINK      |
|             | 15   | 8654415     | DK. BLUE  |
|             | 16   | 8667706     | DK. GRAY  |
| li li       | 18   | 10478100    | LT. BROWN |
|             | 19   | 10478101    | LT. GREEN |
|             | 22   | 10478107    | PURPLE    |
| PART NUMBER | 23   | 10478114    | BLACK     |