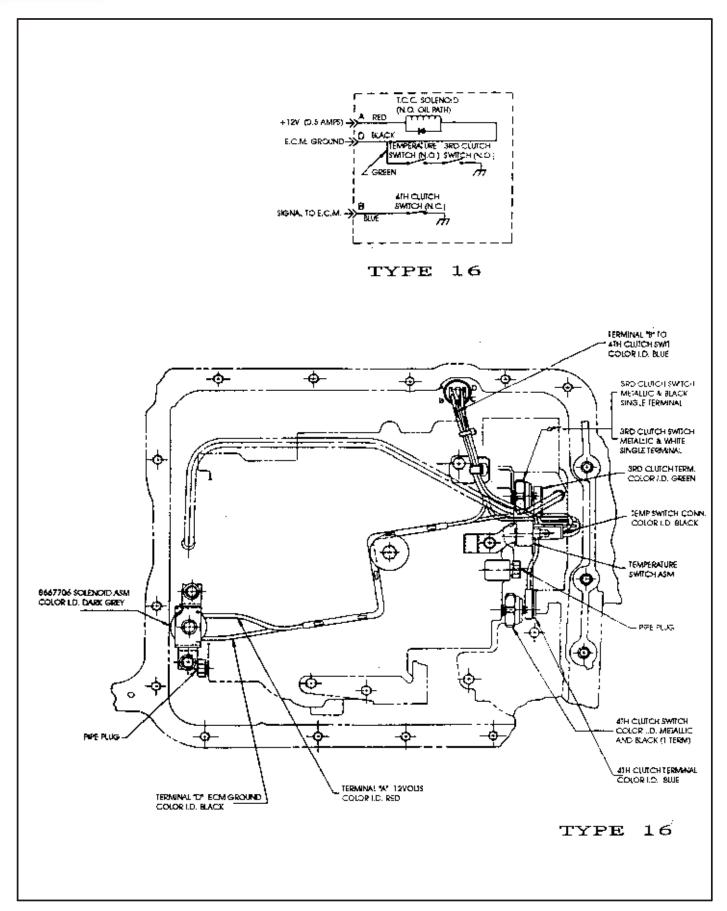

F-CAR (3.23 AXLE)       | 23   |
| 3НВМ         | 5.0L V/8  | HOLDEN                  |      |
| 3HDM         | 3.8L V/6  | HOLDEN                  | 22   |
| 3НЈМ         | 5.0L V/8  | HOLDEN                  | 22   |
| 3HLM         | 5.0L V/8  | HOLDEN                  | 22   |
| 3LHM         | 4.3L V/6  | S-TRUCK (TYPHOON TURBO) | 4    |
| 3SAM         | 2.5L L/4  | S-TRUCK                 | 19   |
| 3SFM         | 3.1L V/6  | S-TRUCK (MEXICO)        | 18   |
| 3YAM         | 5.7L V/8  | CORVETTE (EXPORT)       |      |
| ЗҮСМ         | 5.7L V/8  | CORVETTE                |      |
| 3VDM         | 5 77 17/9 | <b>CODUPTE</b>          | 22   |

NOTE: ALL OTHER MODELS FOR 1993 WERE EQUIPPED WITH THE 4L60-E TRANSMISSION WHICH IS ELECTRONIC CONTROLLED.