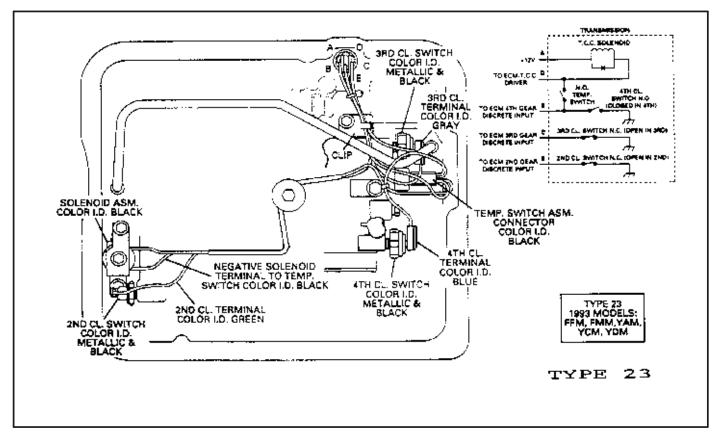

# 1993 MODEL IDENTIFICATION (HYDRAULIC MODELS ONLY)

| MODEL        | ENGINE AN | D VEHICLE TYPE          | TYPE |
|--------------|-----------|-------------------------|------|
| 3AAM         | 5.7L V/8  | D-CAR (ARMORED LIMO)    | 18   |
| 3ADM         | 5.7L V/8  | D-CAR                   | 18   |
| 3AFM         | 5.7L V/8  | D-CAR (3.08 AXLE)       | 18   |
| 3ASM         | 5.7L V/8  | D-CAR (TRAILER TOWING)  | 18   |
| 3BAM         | 4.3L V/6  | B-GAR                   |      |
| 3BBM         | 5.0L V/8  | B-CAR                   | 18   |
| 3всм         | 5.0L V/8  | B-CAR (WAGON)           | 18   |
| 3BFM         | 5.7L V/8  | B-CAR (POLICE)          | 18   |
| 3 <b>BHM</b> | 5.0L V/8  | B-CAR (SPORT)           | 18   |
| 3BRM         | 5.7L V/8  | B-CAR (BUICK)           | 18   |
| 3BWM         | 5.0L V/8  | B-CAR (WAGON)           | 18   |
| 3CPM         | 5.7L V/8  | C-TRUCK (MEXICO)        | 18   |
| 3FAM         | 3.4L V/6  | F-CAR (EXPORT)          |      |
| 3FDM         | 3.4L V/6  | F-CAR                   | 18   |
| 3FFM         | 5.7L V/8  | F-CAR (2.73 AXLE)       | 23   |
| 3FMM         | 5.7L V/8  | F-CAR (3.23 AXLE)       | 23   |
| 3НВМ         | 5.0L V/8  | HOLDEN                  |      |
| 3HDM         | 3.8L V/6  | HOLDEN                  | 22   |
| 3НЈМ         | 5.0L V/8  | HOLDEN                  | 22   |
| 3HLM         | 5.0L V/8  | HOLDEN                  | 22   |
| 3LHM         | 4.3L V/6  | S-TRUCK (TYPHOON TURBO) | 4    |
| 3SAM         | 2.5L L/4  | S-TRUCK                 | 19   |
| 3SFM         | 3.1L V/6  | S-TRUCK (MEXICO)        | 18   |
| 3YAM         | 5.7L V/8  | CORVETTE (EXPORT)       |      |
| ЗҮСМ         | 5.7L V/8  | CORVETTE                |      |
| 3VDM         | 5 77 17/9 | <b>CODUPTE</b>          | 22   |