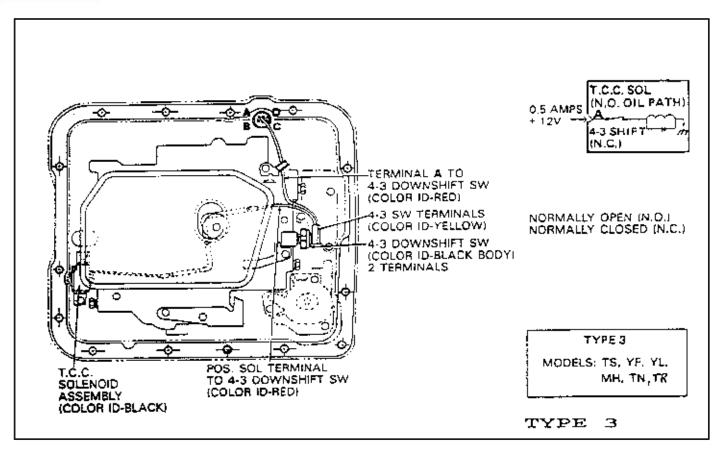

### THM 4L60 (700-R4) 1982 - 1993 MODEL AND WIRING TYPE ID

The TBM 700-R4 transmission wiring harness and TCC Solenoid assembly can be easily identified, by "Wiring Type", using one of two different methods. METHOD NUMBER 1: The color of the plastic insulator on the TCC Solenoid can be used to identify the "Wiring Type", using the chart in Figure 1. METHOD NUMBER 2: The last four numbers of the OEM part number is also cast into the plastic insulator, as shown in Figure 1. This number can be used to identify the "Wiring Type", using the chart in Figure 1.

1982 through 1993 model identification, and wiring type by transmission model, can be found on pages 2 through 18.

Wiring schematics for North American wiring types, listed in Figure 1, are shown on pages 19 through 27.