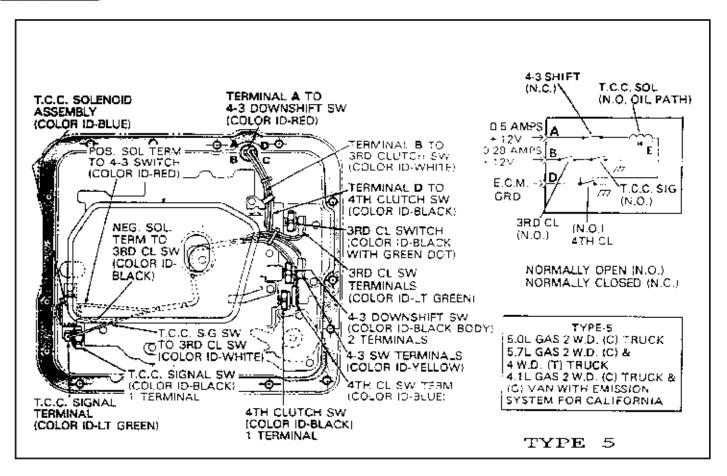

### THM 4L60 (700-R4) 1982 - 1993 MODEL AND WIRING TYPE ID

The TBM 700-R4 transmission wiring harness and TCC Solenoid assembly can be easily identified, by "Wiring Type", using one of two different methods. METHOD NUMBER 1: The color of the plastic insulator on the TCC Solenoid can be used to identify the "Wiring Type", using the chart in Figure 1. METHOD NUMBER 2: The last four numbers of the OEM part number is also cast into the plastic insulator, as shown in Figure 1. This number can be used to identify the "Wiring Type", using the chart in Figure 1.

1982 through 1993 model identification, and wiring type by transmission model, can be found on pages 2 through 18.

Wiring schematics for North American wiring types, listed in Figure 1, are shown on pages 19 through 27.

|             | TYPE | PART NUMBER | COLOR ID  |
|-------------|------|-------------|-----------|
|             | 1    | 8654121     | WHITE     |
|             | 2    | 8654122     | YELLOW    |
| $\Box$      | 3    | 8654123     | BLACK     |
| 11 カ        | 4    | 8654124     | RED       |
| •           | 5    | 8654125     | BLUE      |
|             | 6    | 8654126     | DK. GREEN |
|             | 7    | 8654127     | GRAY      |
|             | 8    | 8654128     | LT. GREEN |
|             | 9    | 8654129     | ORANGE    |
|             | 10   | 8654130     | BROWN     |
| ¶           | 14   | 8654194     | PINK      |
|             | 15   | 8654415     | DK. BLUE  |
|             | 16   | 8667706     | DK. GRAY  |
| li li       | 18   | 10478100    | LT. BROWN |
|             | 19   | 10478101    | LT. GREEN |
|             | 22   | 10478107    | PURPLE    |
| PART NUMBER | 23   | 10478114    | BLACK     |