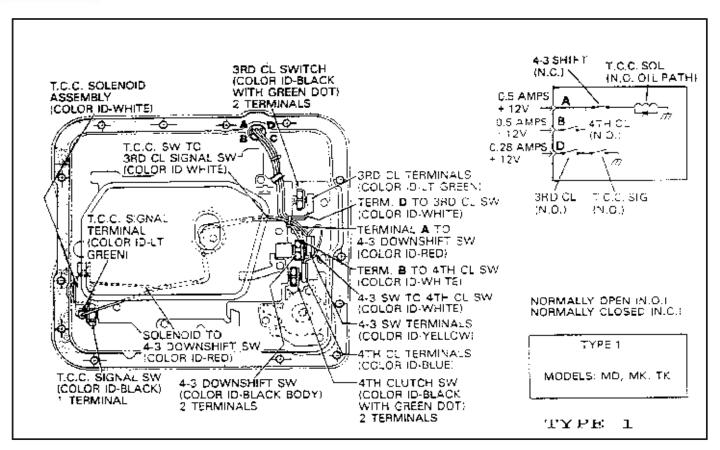

### THM 4L60 (700-R4) 1982 - 1993 MODEL AND WIRING TYPE ID

The TBM 700-R4 transmission wiring harness and TCC Solenoid assembly can be easily identified, by "Wiring Type", using one of two different methods. METHOD NUMBER 1: The color of the plastic insulator on the TCC Solenoid can be used to identify the "Wiring Type", using the chart in Figure 1. METHOD NUMBER 2: The last four numbers of the OEM part number is also cast into the plastic insulator, as shown in Figure 1. This number can be used to identify the "Wiring Type", using the chart in Figure 1.

1982 through 1993 model identification, and wiring type by transmission model, can be found on pages 2 through 18.

Wiring schematics for North American wiring types, listed in Figure 1, are shown on pages 19 through 27.