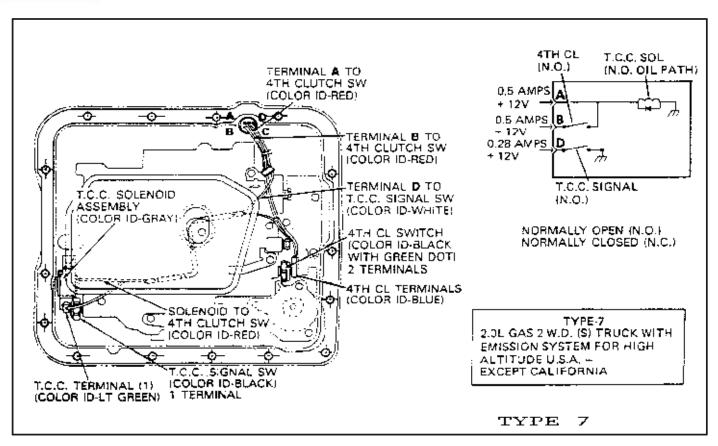

### THM 4L60 (700-R4) 1982 - 1993 MODEL AND WIRING TYPE ID

The TBM 700-R4 transmission wiring harness and TCC Solenoid assembly can be easily identified, by "Wiring Type", using one of two different methods. METHOD NUMBER 1: The color of the plastic insulator on the TCC Solenoid can be used to identify the "Wiring Type", using the chart in Figure 1. METHOD NUMBER 2: The last four numbers of the OEM part number is also cast into the plastic insulator, as shown in Figure 1. This number can be used to identify the "Wiring Type", using the chart in Figure 1.

1982 through 1993 model identification, and wiring type by transmission model, can be found on pages 2 through 18.

Wiring schematics for North American wiring types, listed in Figure 1, are shown on pages 19 through 27.

|             | TYPE | PART NUMBER | COLOR ID  |
|-------------|------|-------------|-----------|
|             | 1    | 8654121     | WHITE     |
|             | 2    | 8654122     | YELLOW    |
| $\Box$      | 3    | 8654123     | BLACK     |
| 11 カ        | 4    | 8654124     | RED       |
| •           | 5    | 8654125     | BLUE      |
|             | 6    | 8654126     | DK. GREEN |
|             | 7    | 8654127     | GRAY      |
|             | 8    | 8654128     | LT. GREEN |
|             | 9    | 8654129     | ORANGE    |
|             | 10   | 8654130     | BROWN     |
| ¶           | 14   | 8654194     | PINK      |
|             | 15   | 8654415     | DK. BLUE  |
|             | 16   | 8667706     | DK. GRAY  |
| li li       | 18   | 10478100    | LT. BROWN |
|             | 19   | 10478101    | LT. GREEN |
|             | 22   | 10478107    | PURPLE    |
| PART NUMBER | 23   | 10478114    | BLACK     |