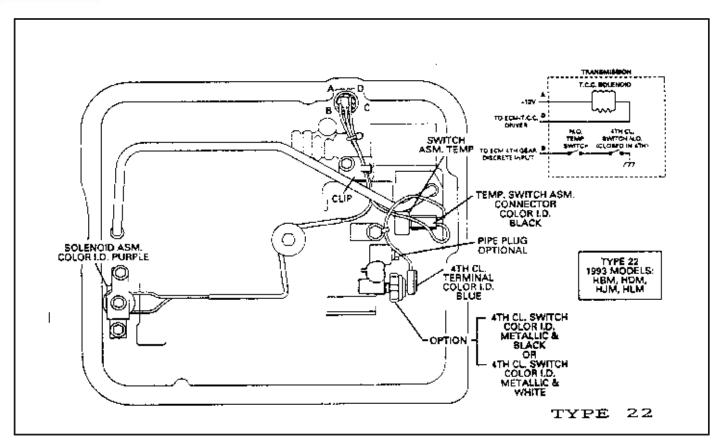

3 AXLE)       | 23   |
| 3НВМ         | 5.0L V/8  | HOLDEN                  |      |
| 3HDM         | 3.8L V/6  | HOLDEN                  | 22   |
| 3НЈМ         | 5.0L V/8  | HOLDEN                  | 22   |
| 3HLM         | 5.0L V/8  | HOLDEN                  | 22   |
| 3LHM         | 4.3L V/6  | S-TRUCK (TYPHOON TURBO) | 4    |
| 3SAM         | 2.5L L/4  | S-TRUCK                 | 19   |
| 3SFM         | 3.1L V/6  | S-TRUCK (MEXICO)        | 18   |
| 3YAM         | 5.7L V/8  | CORVETTE (EXPORT)       |      |
| ЗҮСМ         | 5.7L V/8  | CORVETTE                |      |
| 3VDM         | 5 77 17/9 | <b>CODUPTE</b>          | 22   |

NOTE: ALL OTHER MODELS FOR 1993 WERE EQUIPPED WITH THE 4L60-E TRANSMISSION WHICH IS ELECTRONIC CONTROLLED.