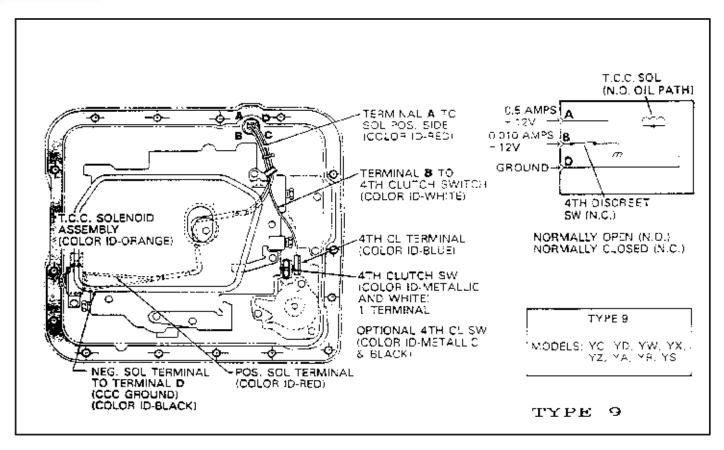

### THM 4L60 (700-R4) 1982 - 1993 MODEL AND WIRING TYPE ID

The TBM 700-R4 transmission wiring harness and TCC Solenoid assembly can be easily identified, by "Wiring Type", using one of two different methods. METHOD NUMBER 1: The color of the plastic insulator on the TCC Solenoid can be used to identify the "Wiring Type", using the chart in Figure 1. METHOD NUMBER 2: The last four numbers of the OEM part number is also cast into the plastic insulator, as shown in Figure 1. This number can be used to identify the "Wiring Type", using the chart in Figure 1.

1982 through 1993 model identification, and wiring type by transmission model, can be found on pages 2 through 18.

Wiring schematics for North American wiring types, listed in Figure 1, are shown on pages 19 through 27.