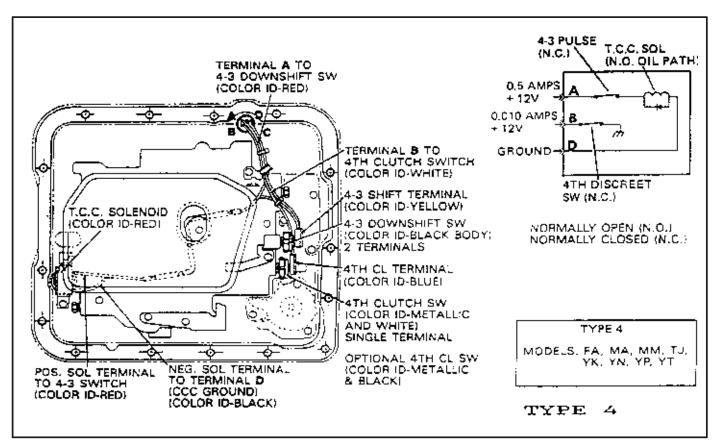

### THM 4L60 (700-R4) 1982 - 1993 MODEL AND WIRING TYPE ID

The TBM 700-R4 transmission wiring harness and TCC Solenoid assembly can be easily identified, by "Wiring Type", using one of two different methods. METHOD NUMBER 1: The color of the plastic insulator on the TCC Solenoid can be used to identify the "Wiring Type", using the chart in Figure 1. METHOD NUMBER 2: The last four numbers of the OEM part number is also cast into the plastic insulator, as shown in Figure 1. This number can be used to identify the "Wiring Type", using the chart in Figure 1.

1982 through 1993 model identification, and wiring type by transmission model, can be found on pages 2 through 18.

Wiring schematics for North American wiring types, listed in Figure 1, are shown on pages 19 through 27.