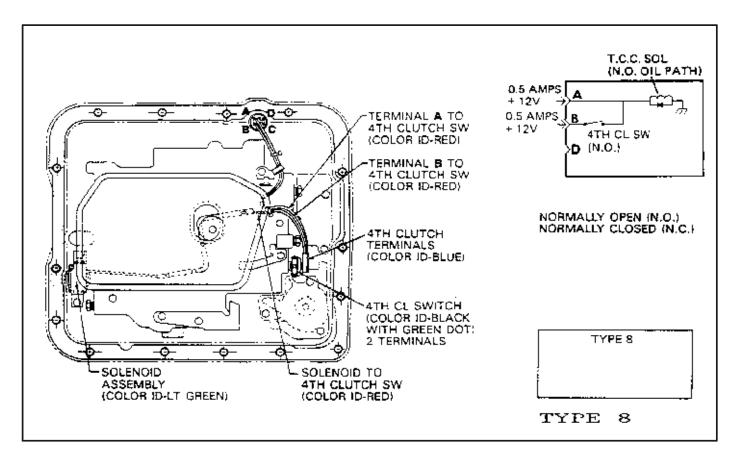

### THM 4L60 (700-R4) 1982 - 1993 MODEL AND WIRING TYPE ID

The TBM 700-R4 transmission wiring harness and TCC Solenoid assembly can be easily identified, by "Wiring Type", using one of two different methods. METHOD NUMBER 1: The color of the plastic insulator on the TCC Solenoid can be used to identify the "Wiring Type", using the chart in Figure 1. METHOD NUMBER 2: The last four numbers of the OEM part number is also cast into the plastic insulator, as shown in Figure 1. This number can be used to identify the "Wiring Type", using the chart in Figure 1.

1982 through 1993 model identification, and wiring type by transmission model, can be found on pages 2 through 18.

Wiring schematics for North American wiring types, listed in Figure 1, are shown on pages 19 through 27.

|             | TYPE | PART NUMBER | COLOR ID  |
|-------------|------|-------------|-----------|
|             | 1    | 8654121     | WHITE     |
|             | 2    | 8654122     | YELLOW    |
| $\Box$      | 3    | 8654123     | BLACK     |
| 11 カ        | 4    | 8654124     | RED       |
| •           | 5    | 8654125     | BLUE      |
|             | 6    | 8654126     | DK. GREEN |
|             | 7    | 8654127     | GRAY      |
|             | 8    | 8654128     | LT. GREEN |
|             | 9    | 8654129     | ORANGE    |
|             | 10   | 8654130     | BROWN     |
| ¶           | 14   | 8654194     | PINK      |
|             | 15   | 8654415     | DK. BLUE  |
|             | 16   | 8667706     | DK. GRAY  |
| li li       | 18   | 10478100    | LT. BROWN |
|             | 19   | 10478101    | LT. GREEN |
|             | 22   | 10478107    | PURPLE    |
| PART NUMBER | 23   | 10478114    | BLACK     |