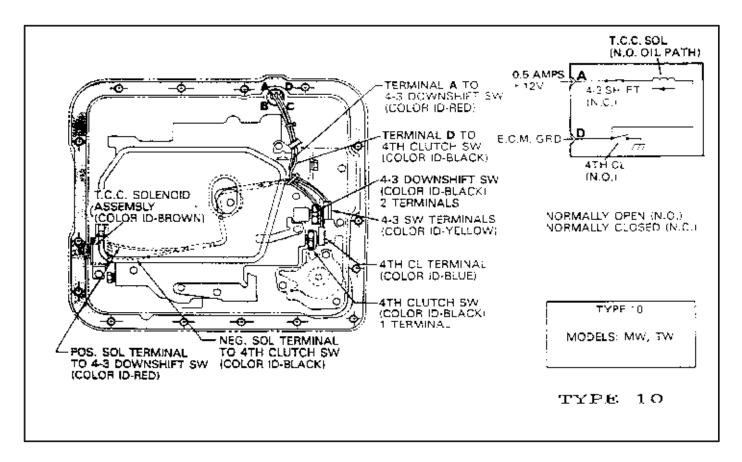

### THM 4L60 (700-R4) 1982 - 1993 MODEL AND WIRING TYPE ID

The TBM 700-R4 transmission wiring harness and TCC Solenoid assembly can be easily identified, by "Wiring Type", using one of two different methods. METHOD NUMBER 1: The color of the plastic insulator on the TCC Solenoid can be used to identify the "Wiring Type", using the chart in Figure 1. METHOD NUMBER 2: The last four numbers of the OEM part number is also cast into the plastic insulator, as shown in Figure 1. This number can be used to identify the "Wiring Type", using the chart in Figure 1.

1982 through 1993 model identification, and wiring type by transmission model, can be found on pages 2 through 18.

Wiring schematics for North American wiring types, listed in Figure 1, are shown on pages 19 through 27.