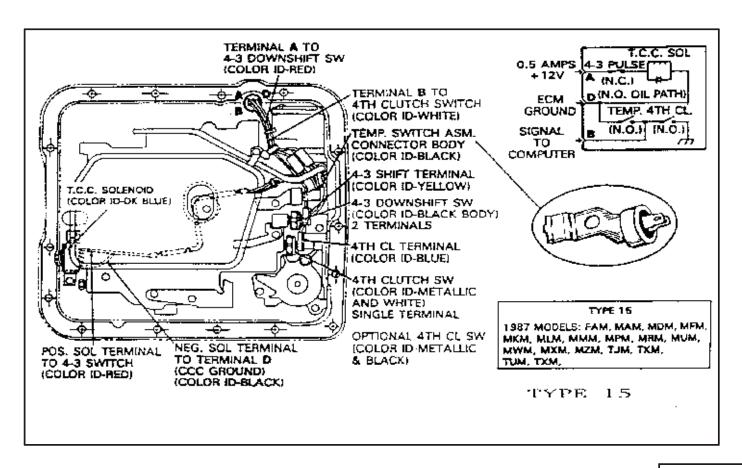

### THM 4L60 (700-R4) 1982 - 1993 MODEL AND WIRING TYPE ID

The TBM 700-R4 transmission wiring harness and TCC Solenoid assembly can be easily identified, by "Wiring Type", using one of two different methods. METHOD NUMBER 1: The color of the plastic insulator on the TCC Solenoid can be used to identify the "Wiring Type", using the chart in Figure 1. METHOD NUMBER 2: The last four numbers of the OEM part number is also cast into the plastic insulator, as shown in Figure 1. This number can be used to identify the "Wiring Type", using the chart in Figure 1.

1982 through 1993 model identification, and wiring type by transmission model, can be found on pages 2 through 18.

Wiring schematics for North American wiring types, listed in Figure 1, are shown on pages 19 through 27.